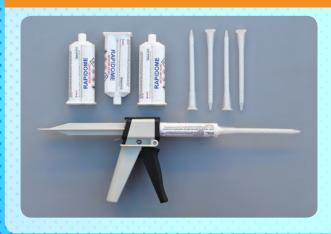

# STARTER PACK

#### What you receive:

- 4 x 50ml Resin cartridges (Picture shows one in gun)
- 5 x Static Mixers (Nozzles) (Picture shows one in gun)
- Dispensing Gun