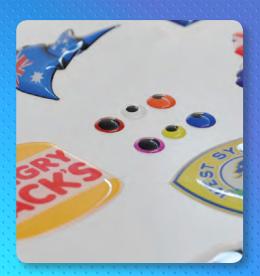

### Why is Rapidome a Superior product?

- Can be used indoor or outdoors UV resistant, will not yellow with age
- Crystal Clear finish
- Product Performance Guaranteed
- Available in soft & medium hard strengths
- ✓ No mess no cleaning up no mixing
- ✓ Dome 1mm to 5mm high fast drying
- Chemical, scratch & dent resistant
- ✓ Ideal for small batch runs 50ml cartridges.
- Package shelf life is 5 years